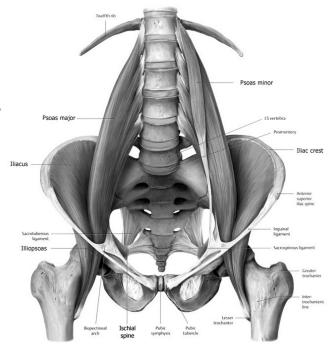

### April 5, 2014 3-6pm \$60

In this workshop we will look at the musculoskeletal system, basic prime movers and antagonists in healthy sitting, standing, walking and resting. We will explore a series of asana in which we will apply experiential study of the psoas major and the iliopsoas. We will develop an understanding of agonists, synergists and stabilizers to improve tone, flexibility and balance on and off the mat. When we take time to study anatomy/kinesiology in applied practice, svadhyaya (selfstudy) is cultivated, asana practice is strengthened and clarity of perception in action and non-action is enhanced.